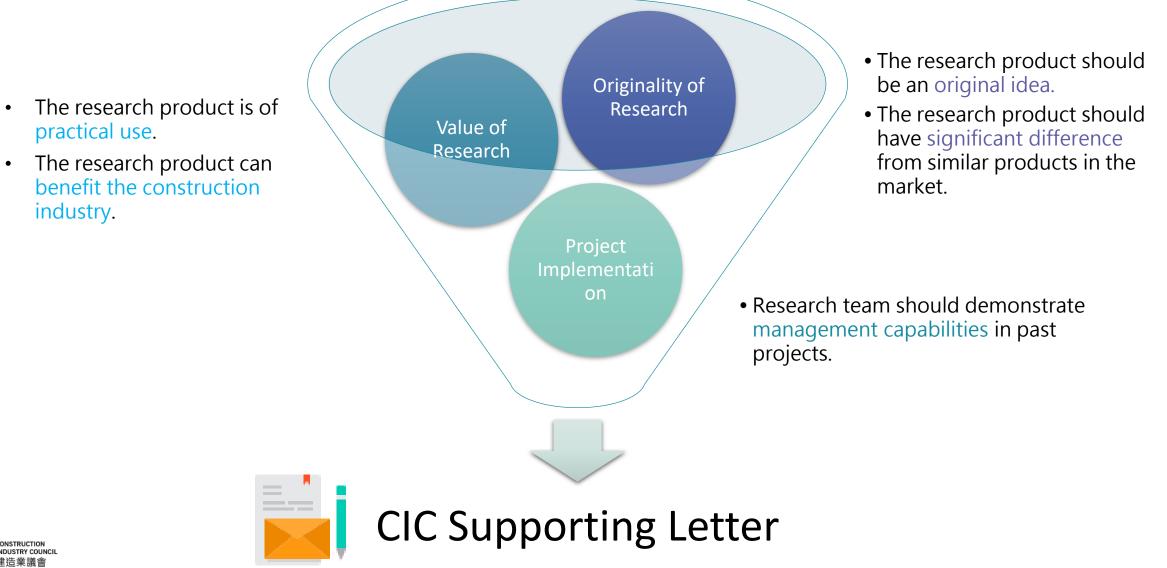

Supporting Letter application (Non-financial)

Submission of application to *rndfunding@cic.hk* 

## **CIC** issue acknowledgement of receipt to applicant

• 2 working days upon receipt of application

| Requests<br>Received By | Result<br>Notification By |
|-------------------------|---------------------------|
| 20/12 – 20/03           | 30/03 (Q1)                |
| 21/03 – 20/06           | 30/06 (Q2)                |
| 21/06 – 20/09           | 30/09 (Q3)                |
| 21/09 – 20/12           | 30/12 (Q4)                |

## **CIC Internal Assessment (By Quarter)**

• Applicant may be invited for a short presentation if necessary

Notification of results to applicant by email

• By quarter (i.e. end of Q1 - 4)



## Assessment Criteria for CIC Supporting Letter (Non-financial)