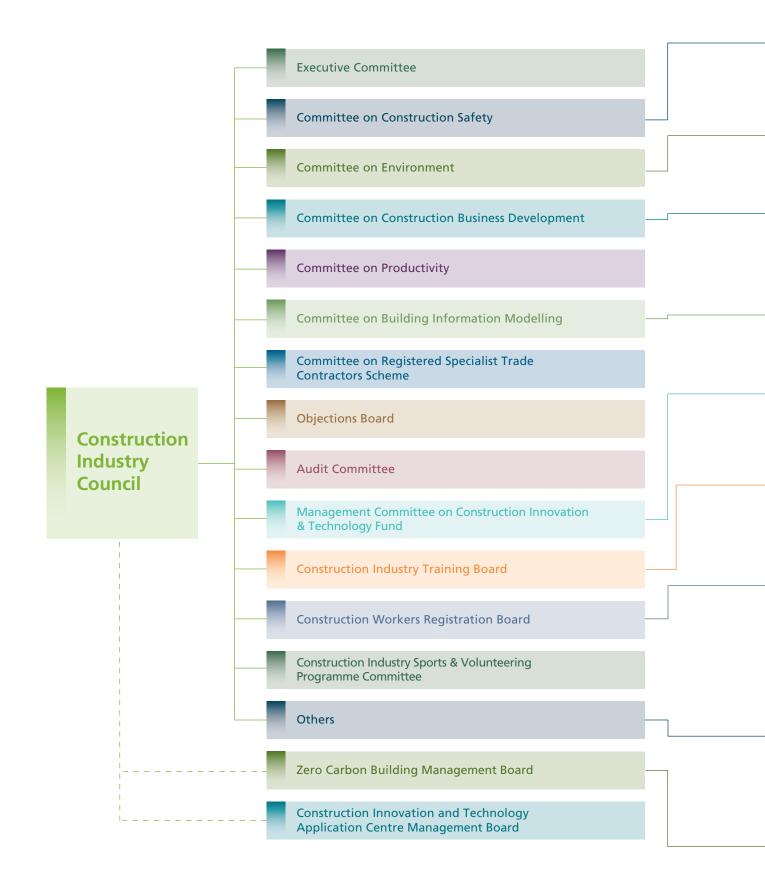

## THE COUNCIL AND ITS COMMITTEES

## THE COUNCIL AND ITS COMMITTEES

| - т | ask Force on Design for Safety                                                                                                                                                          |
|-----|-----------------------------------------------------------------------------------------------------------------------------------------------------------------------------------------|
| — т | ask Force on Site Safety of Working in Lift Shaft                                                                                                                                       |
| — Т | ask Force on Safety of Lorry-mounted Cranes                                                                                                                                             |
| — Т | ask Force on Truss-out Bamboo Scaffolds                                                                                                                                                 |
| _ S | ub-committee on Safety Training                                                                                                                                                         |
| _ S | ub-committee on Safety Technical Issues                                                                                                                                                 |
| _ S | ub-committee on Safety Promotion                                                                                                                                                        |
| _ < | IC Carbon Assessment Tool Working Group                                                                                                                                                 |
| _ < | IC Sustainable Construction Certification Scheme for Green Finance Working Group                                                                                                        |
| - т | ask Force on Greater Bay Area                                                                                                                                                           |
| — т | ask Force on BIM Specifications and Agreement*                                                                                                                                          |
| — т | ask Force on Reasonable Construction Period                                                                                                                                             |
| — т | ask Force on Construction Expenditure Forecast                                                                                                                                          |
| — т | ask Force on Reasonable Consultancy Fee Evaluation System                                                                                                                               |
| — т | ask Force on Sustainable Construction Volume and Resources Utilisation                                                                                                                  |
| — т | ask Force on BIM Standards                                                                                                                                                              |
| — т | ask Force on BIM Training                                                                                                                                                               |
|     | ask Force on BIM Specifications and Agreement*                                                                                                                                          |
|     | ask Force on BIM Submissions to the Buildings Department                                                                                                                                |
|     | IM Vetting Sub-Committee                                                                                                                                                                |
|     | Janpower Development Vetting Sub-Committee                                                                                                                                              |
|     | Andular Integrated Construction (MiC) Vetting Sub-Committee                                                                                                                             |
|     | ACT Vetting Sub-Committee                                                                                                                                                               |
|     | long Kong Institute of Construction Management Board                                                                                                                                    |
|     | ub-committee on Trade Testing                                                                                                                                                           |
|     | ub-committee on Trade Testing<br>ub-committee on Construction Industry Council Approved Technical Talents                                                                               |
| Т   | raining Programmes and Collaborative Training Schemes<br>ub-committee on Ethnic Minorities in Construction                                                                              |
|     | ask Force on Construction Industry Council Manpower Forecasting Model Updating                                                                                                          |
| a   | nd Enhancement Study                                                                                                                                                                    |
|     | Construction Workers Qualifications Board                                                                                                                                               |
|     | Construction Workers Review Board                                                                                                                                                       |
|     | ub-committee on Data Analysis                                                                                                                                                           |
|     | ub-committee on Registration Matters                                                                                                                                                    |
|     | ub-committee on Workers Development and Welfare                                                                                                                                         |
|     | ask Force on Investment                                                                                                                                                                 |
| - T | ask Force on Construction Industry Site Supervision Practice                                                                                                                            |
| - B | uilding Information Modelling Certification and Accreditation Board                                                                                                                     |
| — В | uilding Information Modelling Appeal Board                                                                                                                                              |
|     | oint Working Group on Modular Integrated Construction (MiC)                                                                                                                             |
| S   | teering Committee for the Consultancy Study on Improving Time, Cost and<br>Quality Performance of the Hong Kong Construction Industry<br>teering Committee for the Consultancy Study on |
|     | mproving Environmental Performance of the Hong Kong Construction Industry<br>ask Force on Short-term Labour Supply                                                                      |
|     | Anagement Committee on Technically Competent Persons Registration Scheme                                                                                                                |
|     | Advancing Zero Carbon Task Force                                                                                                                                                        |
|     | vent & Promotion Panel                                                                                                                                                                  |
|     |                                                                                                                                                                                         |
|     | acility Improvement Panel<br>Co-chaired by Chairpersons of Committee on Building Information Modelling and                                                                              |
|     | Committee on Construction Business Development                                                                                                                                          |

|   | Task Group 1 on BIM Specifications                                                                                                                  |
|---|-----------------------------------------------------------------------------------------------------------------------------------------------------|
| _ | Task Group 2 on BIM Special Conditions of<br>Contract & Services Agreement                                                                          |
| _ | Course Advisory Panel on Construction Supervisor                                                                                                    |
|   | Course Advisory Panel on Quantity Surveying                                                                                                         |
|   |                                                                                                                                                     |
|   | Course Advisory Panel on Computer-aided<br>Software for Construction Projects                                                                       |
| - | Course Advisory Panel on Bricklaying,<br>Plastering & Tiling                                                                                        |
| _ | Course Advisory Panel on Joinery                                                                                                                    |
| _ | Course Advisory Panel on Construction Formwork                                                                                                      |
| _ | Course Advisory Panel on Painting, Decorating & Sign-writing                                                                                        |
| _ | Course Advisory Panel on Plumbing & Pipe-fitting                                                                                                    |
| _ | Course Advisory Panel on Marble-laying                                                                                                              |
| _ | Course Advisory Panel on Metal Works                                                                                                                |
| _ | Course Advisory Panel on Construction Plant<br>Maintenance & Repairs                                                                                |
| _ | Course Advisory Panel on Electrical Installation                                                                                                    |
| _ | Course Advisory Panel on Construction<br>Scaffolding Works                                                                                          |
| _ | Course Advisory Panel on Bar-bending & Fixing                                                                                                       |
| _ | Course Advisory Panel on Plant Operation                                                                                                            |
| _ | Course Advisory Panel on Site Surveying and<br>Surveying & Setting-out                                                                              |
| _ | Course Advisory Panel on Civil Engineering                                                                                                          |
| _ | Course Advisory Panel on Concreting                                                                                                                 |
| _ | DEVB-CIC Joint Working Group for the Consultancy<br>Study on Improving Time, Cost and Quality Performance<br>of the Hong Kong Construction Industry |

DEVB-CIC Joint Working Group for the Consultancy Study on Improving Environmental Performance of the Hong Kong Construction Industry

 Co-chaired by Chairpersons of Committee on Building Information Modelling and Committee on Construction Business Development

As at 31 December 2020