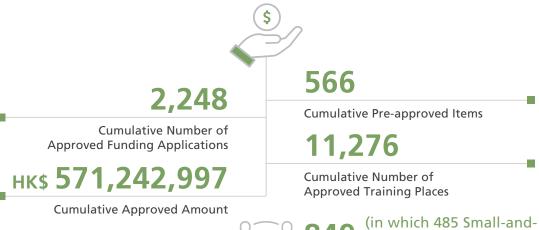

## **Construction Innovation and Technology Fund (CITF)**

\$49 (in which 485 Sm Medium Enterpri

\* Small-and-Medium Enterprises refer to organisations which employ fewer than 50 persons