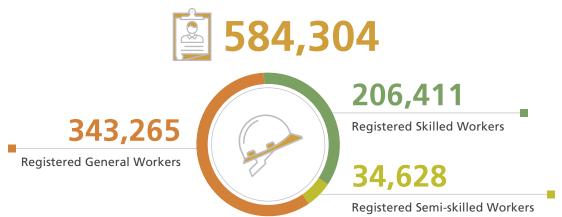

## FIGURES AT A GLANCE IN 2021

# **Registered Construction Workers**



## **Registered Specialist Trade Contractors Scheme (RSTCS)**



## **Technically Competent Persons Registration Scheme**



Registered Technically Competent Persons and Competent Person (Logging)

## **Site Inspection and Enforcement**





## **Levy Income**

# нк\$ 1,056,115,636



## **Trade Tests\***

12,305

#### Number of trade tests conducted

\* Including civil and building construction trade tests; construction-related electrical and mechanical trade tests and others.

# **Hong Kong Institute of Construction**



66,012

#### Graduates#

\* Included full-time course, part-time course and collaboration scheme

#### **Student Placement**



88%

students were successfully placed within one month upon graduation

# **Urban Forestry Support Fund – Trainee Programme**



**59** 

22