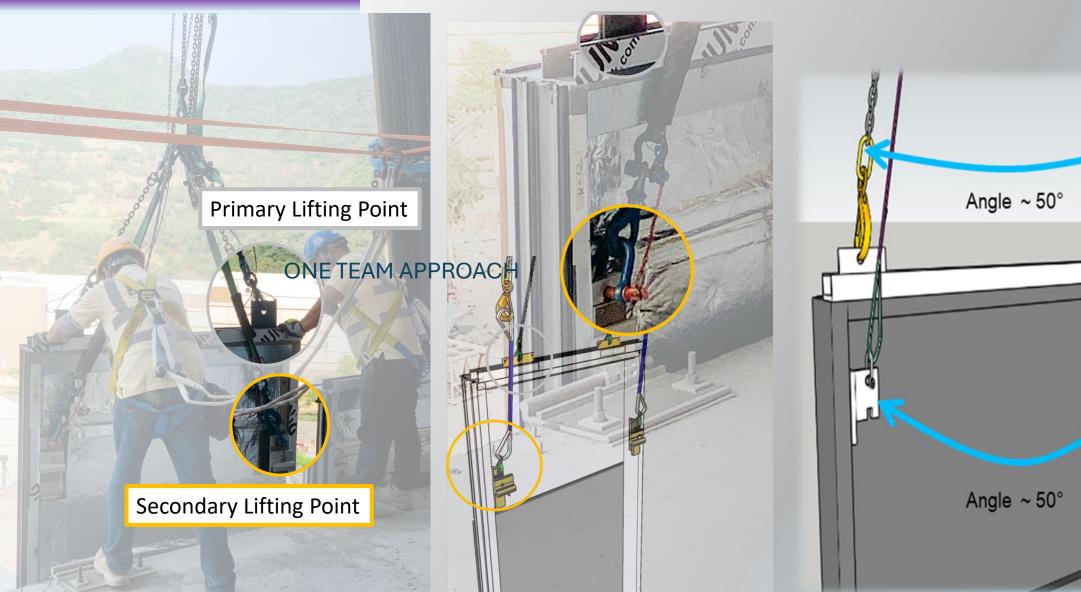

ent Works MiC WITH UNITIZED CURTAIN WALL



## Permanent Works MIC INSTALLATION





## **Permanent Works**

### **MIC INSTALLATION**



#### MiC Pre-assembled with Unitized Curtain Wall

- More works conducted in controlled environment > Higher Quality
- Less works at site > Safer



## Permanent Works GLASS BALUSTRADE



#### Aluminium Sub-Frame

### For HKU Medical Complex Extension (Design by Entasis)



#### - 0% Hot Works

- Saving **5%** Total Cost
- Eliminate Fire Risk
- Eliminate Damage by Welding
- Flexible for Adjustment

#### Steel Sub-Frame

#### For HKU Medical Complex Extension (Tender Drawing by Architect &Consultant)



#### **Design for Safety**

• Change the sub-frame from steel to aluminium.

## Permanent Works

**ONE TEAM APPROACH** 

# Gammon



## secondary SLING





15



### WALL TILE DESIGN











## CONCLUSION

### **Aim for Design for Safety**

- Coordinated Interfaces (avoid abortive works)
- Streamlined Sequence of Trades / Works (less risks)
- Less Site Works (higher quality / safer)
- Safety 1
- Quality 🚹
- Cost 🖊
- Time 🖊



## THANK YOU!