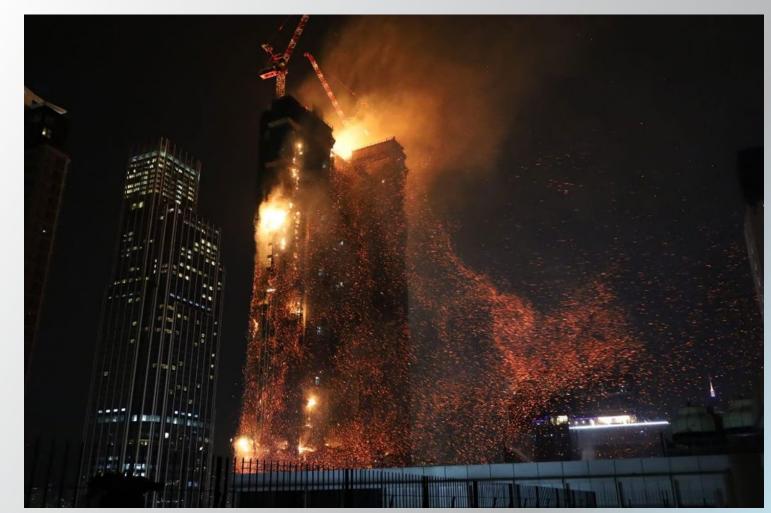

## 建築設計安全(幕牆) DESIGN FOR SAFETY (FAÇADE)

Mr. Ben Wong 王毅斌 19<sup>th</sup> March 2025



# CONTENT

### • **RISK**

- PERMANENT WORKS
- TEMPORARY WORKS
- CONCLUSION







## **Lifting Failure**







## Fall from Height







### Fire



### **DfMA - CURTAIN WALL SYSTEM**

**Permanent Works** 



## Permanent Works DfMA – ASSEMBLY ON GROUND





# Permanent Works DfMA – BRIDGE w/ CURTAIN WALL



## Permanent Works DfMA – MODULAR INSTALLATION







Gammon

# Permanent Works MiC WITH UNITIZED CURTAIN WALL



## Permanent Works MIC INSTALLATION





## **Permanent Works**

### **MIC INSTALLATION**



#### MiC Pre-assembled with Unitized Curtain Wall

- More works conducted in controlled environment > Higher Quality
- Less works at site > Safer



## Permanent Works GLASS BALUSTRADE



#### Aluminium Sub-Frame

### For HKU Medical Complex Extension (Design by Entasis)



#### - 0% Hot Works

- Saving **5%** Total Cost
- Eliminate Fire Risk
- Eliminate Damage by Welding
- Flexible for Adjustment

#### Steel Sub-Frame

#### F