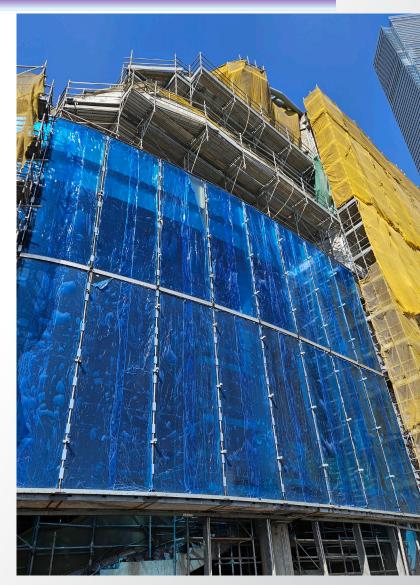

AIN WALL



## Permanent Works MIC INSTALLATION





## **Permanent Works**

### **MIC INSTALLATION**



#### MiC Pre-assembled with Unitized Curtain Wall

- More works conducted in controlled environment > Higher Quality
- Less works at site > Safer



## Permanent Works GLASS BALUSTRADE



#### Aluminium Sub-Frame

### For HKU Medical Complex Extension (Design by Entasis)



#### - 0% Hot Works

- Saving **5%** Total Cost
- Eliminate Fire Risk
- Eliminate Damage by Welding
- Flexible for Adjustment

#### Steel Sub-Frame

#### For HKU Medical Complex Extension (Tender Drawing by Architect &Consultant)



#### **Design for Safety**

• Change the sub-frame from steel to aluminium.

## Permanent Works

**ONE TEAM APPROACH** 

# Gammon



## secondary SLING





15



### WALL TILE DESIGN











## CONCLUSION

### **Aim for Design for Safety**

- Coordinated Interfaces (avoid abortive works)
- Streamlined Sequence of Trades / Works (less risks)
- Less Site Works (higher quality / safer)
- Safety 1
- Quality 🚹
- Cost 🖊
- Time 🖊



## THANK YOU!