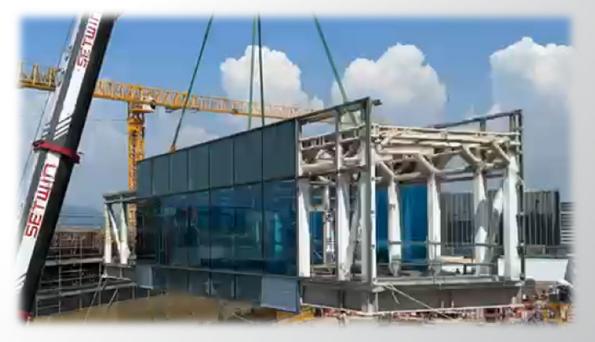

## 建築設計安全(幕牆) DESIGN FOR SAFETY (FAÇADE)

Mr. Ben Wong 王毅斌 19<sup>th</sup> March 2025



# CONTENT

### • **RISK**

- PERMANENT WORKS
- TEMPORARY WORKS
- CONCLUSION







## **Lifting Failure**







## Fall from Height







### Fire



### **DfMA - CURTAIN WALL SYSTEM**

**Permanent Works** 



## Permanent Works DfMA – ASSEMBLY ON GROUND





# Permanent Works DfMA – BRIDGE w/ CURTAIN WALL



## Permanent Works DfMA – MODULAR INSTALLATION







Gammon

# Permanent Works MiC WITH UNITIZED CURTAIN WALL



## Permanent Works MIC INSTALLATION





## **Permanent Works**

### **MIC INSTALLATION**



#### MiC Pre-assembled with Unitized Curtain Wall

- More works conducted in controlled environment > Higher Quality
- Less works at site > Safer



## Permanent Works GLASS BALUSTRADE



#### Aluminium Sub-Frame

### For HKU Medical Complex Extension (Design by Entasis)



#### - 0% Hot Works

- Saving **5%** Total Cost
- Eliminate Fire Risk
- Eliminate Damage by Welding
- Flexible for Adjustment

#### Steel Sub-Frame

#### For HKU Medical Complex Extension (Tender Drawing by Architect &Consultant)



#### **Design for Safety**

• Change the sub-frame from steel to aluminium.

## Permanent Works

**ONE TEAM APPROACH** 

# Gammon



##