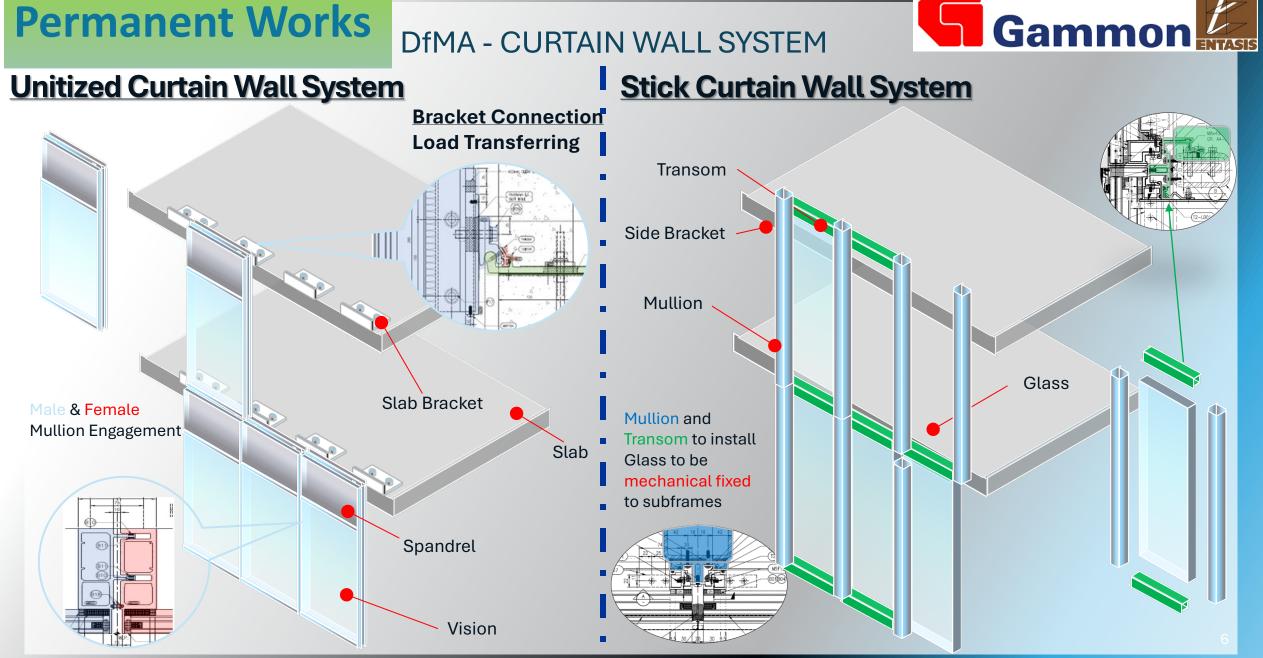

## 建築設計安全(幕牆) DESIGN FOR SAFETY (FAÇADE)

Mr. Ben Wong 王毅斌 19<sup>th</sup> March 2025



# CONTENT

### • **RISK**

- PERMANENT WORKS
- TEMPORARY WORKS
- CONCLUSION







## **Lifting Failure**







## Fall from Height







### Fire



### **DfMA - CURTAIN WALL SYSTEM**

**Permanent Works** 



## Permanent Works DfMA – ASSEMBLY ON GROUND





# Permanent Works DfMA – BRIDGE w/ CURTAIN WALL



## Permanent Works DfMA – MODULAR INSTALLATION







Gammon

# Permanent Works MiC WITH UNITIZED CURTAIN WALL



## Permanent Works MIC INSTALLATION





## **Permanent Works**

### **MIC INSTALLATION**



#### MiC Pre-assembled with Unitized Curtain Wall

- More works conducted in controlled environment > Higher Quality
- Less works at site > Safer



## Permanent Works GLASS BALUSTRADE



#### Aluminium Sub-Frame

### For HKU Medical Complex Extension (Design by Entasis)



#### - 0% Hot Works

- Saving **5%** Total Cost
- Eliminate Fire Risk
- Eliminate Damage by Welding
- Flexible for Adjustment

#### Steel Sub-Frame

#### For HKU Medical Complex Extension (Tender Drawing by Architec