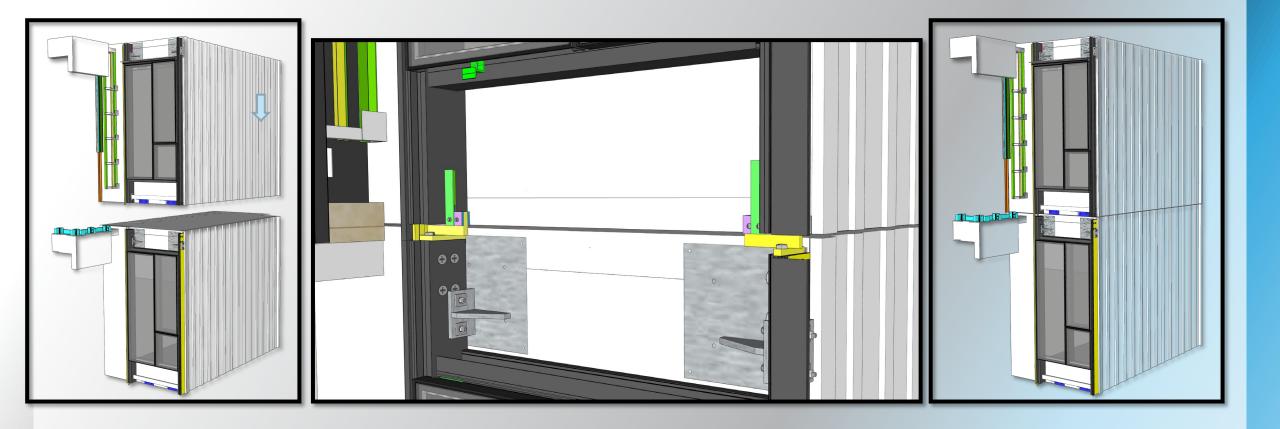

## Permanent Works DfMA – MODULAR INSTALLATION

Gammon

# Permanent Works MiC WITH UNITIZED CURTAIN WALL

## Permanent Works MIC INSTALLATION

## **Permanent Works**

### **MIC INSTALLATION**

#### MiC Pre-assembled with Unitized Curtain Wall

- More works conducted in controlled environment > Higher Quality
- Less works at site > Safer