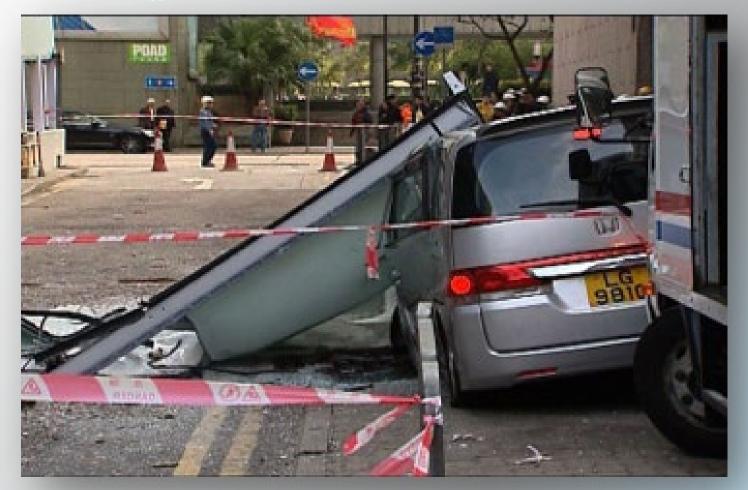

## 建築設計安全(幕牆) DESIGN FOR SAFETY (FAÇADE)

Mr. Ben Wong 王毅斌 19<sup>th</sup> March 2025



# CONTENT

### • **RISK**

- PERMANENT WORKS
- TEMPORARY WORKS
- CONCLUSION







## **Lifting Failure**







## Fall from Height







### Fire



### **DfMA - CURTAIN WALL SYSTEM**

**Permanent Works** 



## Permanent Works DfMA – ASSEMBLY ON GROUND





# Permanent Works DfMA – BRIDGE w/ CURTAIN WALL



## Permanent Works DfMA – MODULAR INSTALLATION







Gammon

# Permanent Works MiC WITH UNITIZED CURTAIN WALL



## Permanent Works MIC INSTALLATION





## **Permanent Works**

### **MIC INSTALLATION**



#### MiC Pre-assembled with Unitized Curtain Wall

- More works conducted in controlled environment > Higher Quality
- Less works at site > Safer



## Permanent Works GLASS BALUSTRADE



#### Aluminium Sub-Frame

### For HKU Medical Complex Extension (Design by Entasis)



#### - 0% Hot Works

- Saving **5%** Total Cost
- Eliminate Fire Risk
- Eliminate Damage by Welding
- Flexible f