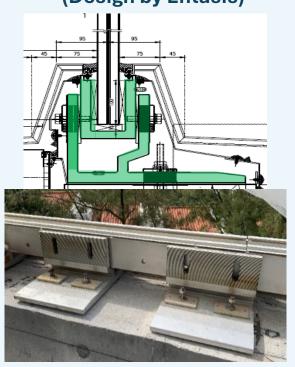

#### Aluminium Sub-Frame

### For HKU Medical Complex Extension (Design by Entasis)

#### - 0% Hot Works

- Saving **5%** Total Cost
- Eliminate Fire Risk
- Eliminate Damage by Welding
- Flexible for Adjustment

#### Steel Sub-Frame

#### For HKU Medical Complex Extension (Tender Drawing by Architect &Consultant)

#### **Design for Safety**

• Change the sub-frame from steel to aluminium.