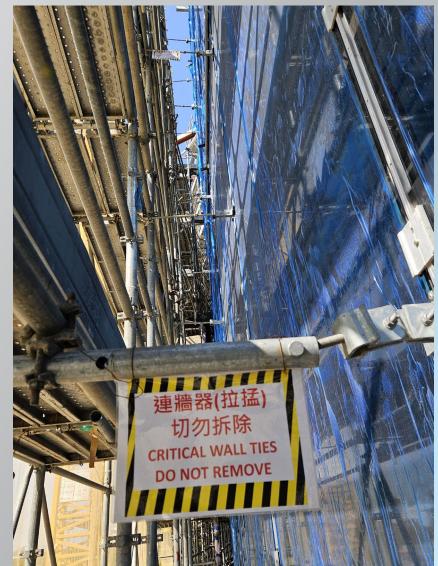

WALL



## Permanent Works MIC INSTALLATION





## **Permanent Works**

### **MIC INSTALLATION**



#### MiC Pre-assembled with Unitized Curtain Wall

- More works conducted in controlled environment > Higher Quality
- Less works at site > Safer



## Permanent Works GLASS BALUSTRADE



#### Aluminium Sub-Frame

### For HKU Medical Complex Extension (Design by Entasis)



#### - 0% Hot Works

- Saving **5%** Total Cost
- Eliminate Fire Risk
- Eliminate Damage by Welding
- Flexible for Adjustment

#### Steel Sub-Frame

#### For HKU Medical Complex Extension (Tender Drawing by Architect &Consultant)



#### **Design for Safety**

• Change the sub-frame from steel to aluminium.

## Permanent Works

**ONE TEAM APPROACH** 

# Gammon



## secondary SLING





15



### WALL TILE DESIGN











## CONCLUSION

### **Aim for Design for Safety**

- Coordinated Interfaces (avoid abortive works)
- Streamlined Sequence of Trades / Works (less risks)
- Less Site Works (higher quality / safer)
- Safety 1
- Quality 🚹
- Cost 🖊
- Time 🖊



## THANK YOU!