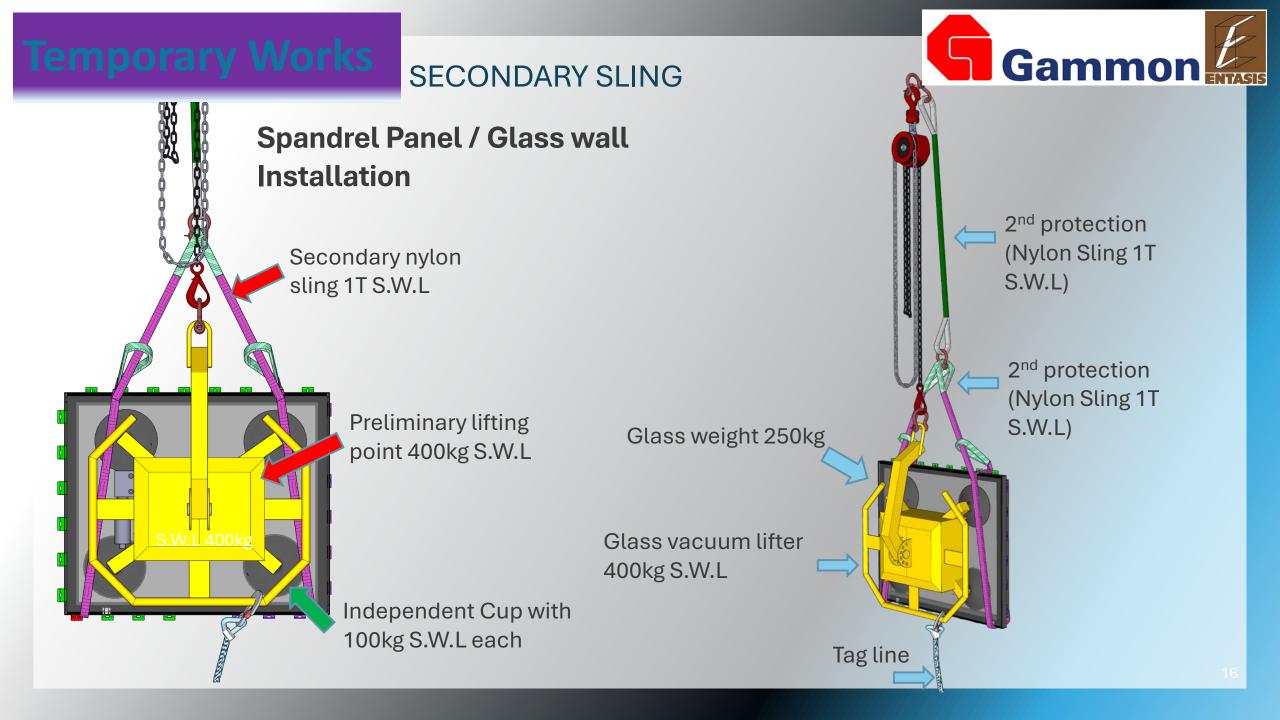

rks MiC WITH UNITIZED CURTAIN WALL



## Permanent Works MIC INSTALLATION





## **Permanent Works**

### **MIC INSTALLATION**



#### MiC Pre-assembled with Unitized Curtain Wall

- More works conducted in controlled environment > Higher Quality
- Less works at site > Safer



## Permanent Works GLASS BALUSTRADE



#### Aluminium Sub-Frame

### For HKU Medical Complex Extension (Design by Entasis)



#### - 0% Hot Works

- Saving **5%** Total Cost
- Eliminate Fire Risk
- Eliminate Damage by Welding
- Flexible for Adjustment

#### Steel Sub-Frame

#### For HKU Medical Complex Extension (Tender Drawing by Architect &Consultant)



#### **Design for Safety**

• Change the sub-frame from steel to aluminium.

## Permanent Works

**ONE TEAM APPROACH** 

# Gammon



## secondary SLING





15



### WALL TILE DESIGN











## CONCLUSION

### **Aim for Design for Safety**

- Coordinated Interfaces (avoid abortive works)
- Streamlined Sequence of Trades / Works (less risks)
- Less Site Works (higher quality / safer)
- Safety 1
- Quality 🚹
- Cost 🖊
- Time 🖊



## THANK YOU!