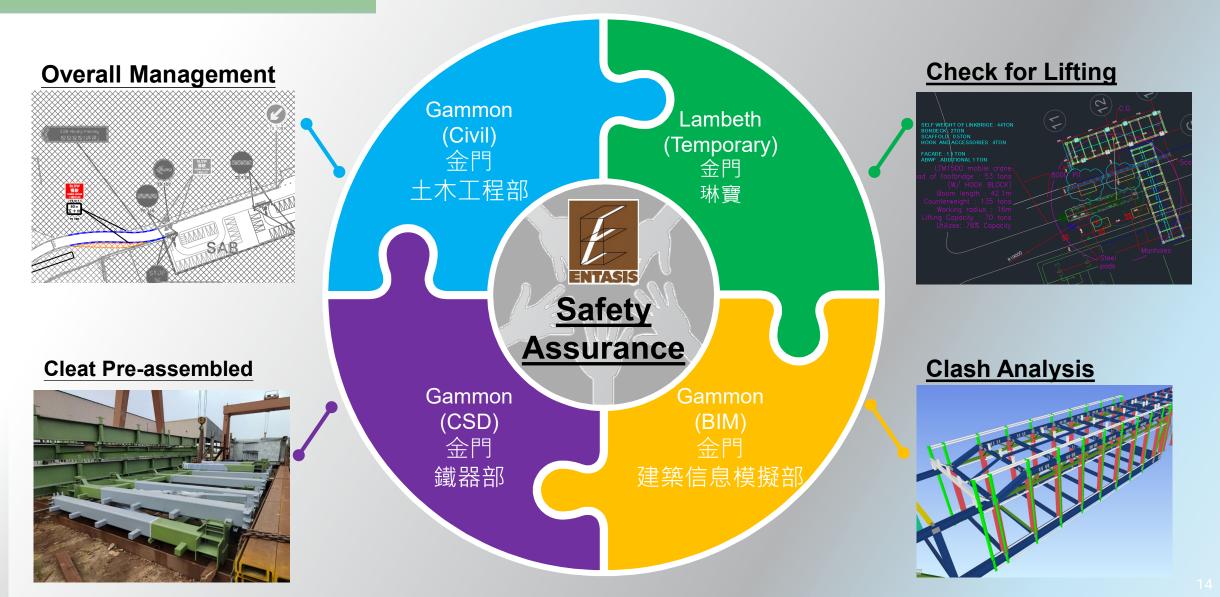

Gammon

# Permanent Works MiC WITH UNITIZED CURTAIN WALL



## Permanent Works MIC INSTALLATION





## **Permanent Works**

### **MIC INSTALLATION**



#### MiC Pre-assembled with Unitized Curtain Wall

- More works conducted in controlled environment > Higher Quality
- Less works at site > Safer



## Permanent Works GLASS BALUSTRADE



#### Aluminium Sub-Frame

### For HKU Medical Complex Extension (Design by Entasis)



#### - 0% Hot Works

- Saving **5%** Total Cost
- Eliminate Fire Risk
- Eliminate Damage by Welding
- Flexible for Adjustment

#### Steel Sub-Frame

#### For HKU Medical Complex Extension (Tender Drawing by Architect &Consultant)



#### **Design for Safety**

• Change the sub-frame from steel to aluminium.

## Permanent Works

**ONE TEAM APPROACH** 

# Gammon



## secondary SLING





15



### WALL TILE DESIGN











## CONCLUSION

### **Aim for Design for Safety**

- Coordinated Interfaces (avoid abortive works)
- Streamlined Sequence of Trades / Works (less risks)
- Less Site Works (higher quality / safer)
- Safety 1
- Quality 🚹
- Cost 🖊
- Time 🖊



## THANK YOU!